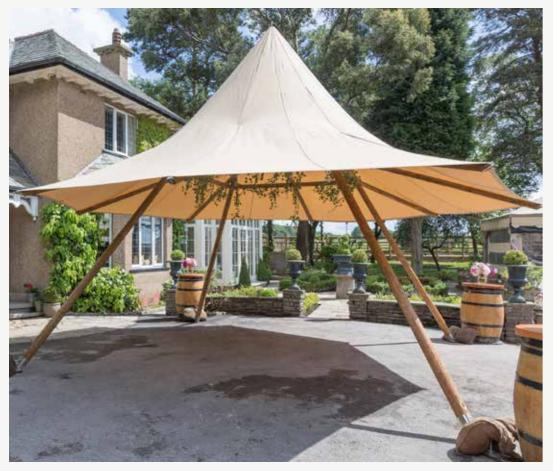

# LITTLE HAT PRICE £2795

An easy and quick to assemble outdoor shelter, which fits in perfectly with our range of tipis. The Little Hat is perfect for an outdoor drinks reception area, meeting point or shelter.

| TIPI MODEL | DIAMETER | SEATED  | STANDING |
|------------|----------|---------|----------|
| Little Hat | 7m       | 24 - 32 | 35       |