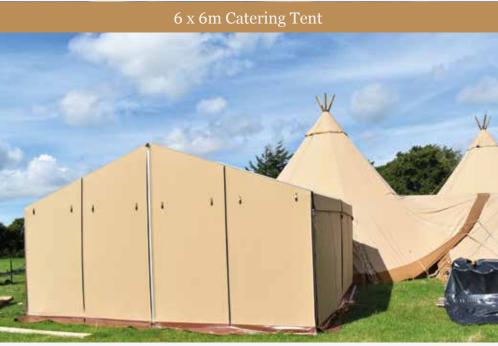

The second option is an extremely sturdy box section aluminium catering marquee, covered in the same durable fabric as the tipis, ideal for long term installs during the winter period.

6.om x 6.om Catering Tent PRICE £4890