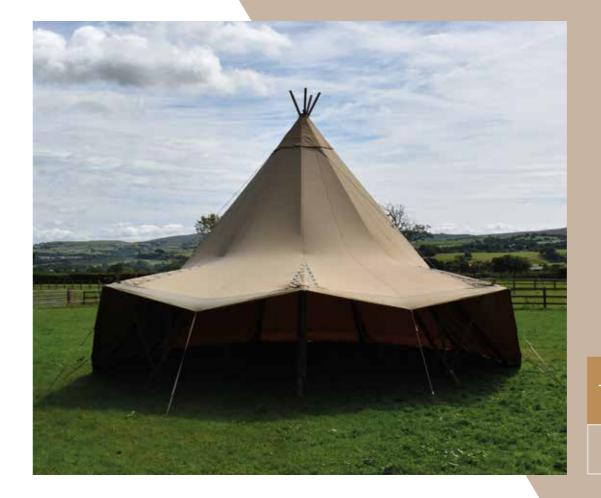

### BIG HAT TIPI

BIG HAT TIPI PRICE £10,995

The largest tipi in our range, the Big Hat's brim can be aised and lowered, like a hat, to interlink it to another tipi and create a larger space.

| TIPI MODEL | DIAMETER | SEATED  | standing |
|------------|----------|---------|----------|
| Big Hat    | 10.3m    | 54 - 72 | 80       |