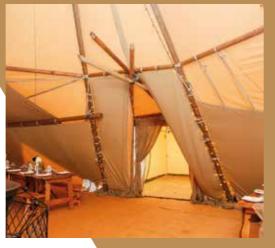

### BIG HAT TIPI

BIG HAT TIPI PRICE £10,995

The largest tipi in our range, the Big Hat's brim can be aised and lowered, like a hat, to interlink it to another tipi and create a larger space.

| TIPI MODEL | DIAMETER | SEATED  | standing |
|------------|----------|---------|----------|
| Big Hat    | 10.3m    | 54 - 72 | 80       |

#### 2 - TIPI LINK KIT

Unique to The Tipi Company, our Link Kits have the unique extra feature of eaves beams which are located at either side of the link section and aid to widen it enough to allow for extra seating and head room, without increasing the footprint of the tipis. The kit allows you to interlink a Big Hat – Big Hat or a Big Hat – Midi Tipi, to create a space for a larger number of guests. If the formation you are wishing to create is in a line, then the 2-Tipi Link Kits are all that you need.