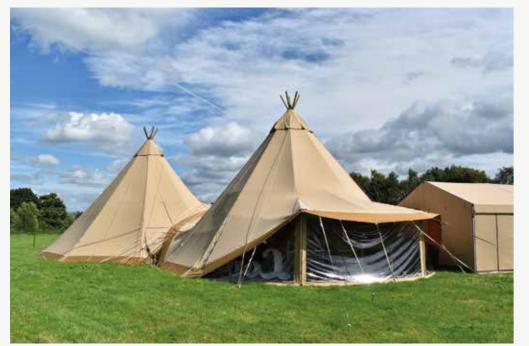

#### BABY TIPI PRICE £5900

The smallest tipi in our range, the Baby Tipi, can be sed standalone for glamping, outdoor classrooms or a nildren's party, or they can be linked to a Big Hat using tunnel (see page 12), or a Midi using our 2-Tipi Link Kit (see page 10).

Please note – Entrance Porch not included (see page 18)

| TIPI MODEL | DIAMETER | SEATED  | STANDING |
|------------|----------|---------|----------|
| Baby Tipi  | 6.5m     | 12 – 18 | 15       |

#### BABY TIPI LINK TUNNEL

We have designed a 4m Link Tunnel to attach a Baby tipi to the main Big Hat formation, making it the perfect space for children during a large event. A Baby tipi is great as a standalone, intimate event space, but its even better when linked to a Big Hat formation to act as a children's play area or chill out space.

The Tunnel is 4m in length at ground level, by 2.5m wide.

PRICE £9