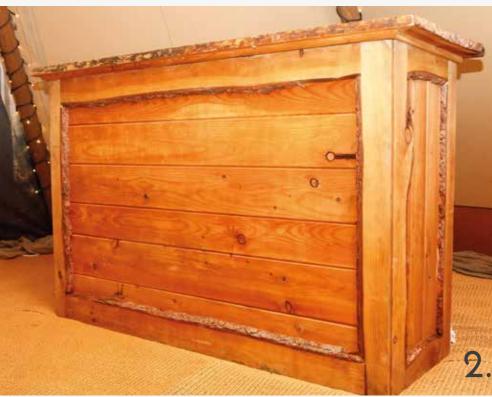

#### WOODEN ENTRANCE DOORS

#### WOODEN ENTRANCE DOORS

The perfect finish for any winter event in a tipi, our Porch and Entrance Tunnels can be fitted with a pair of Wooden Doors that are stunning yet in keeping with the style of the tipis. They are hand crafted in Lancashire by our skilled wood workers and finished with black powdercoated ironmongery. The price includes the timber framework surrounding the doors with a canvas covering. PRICE £995