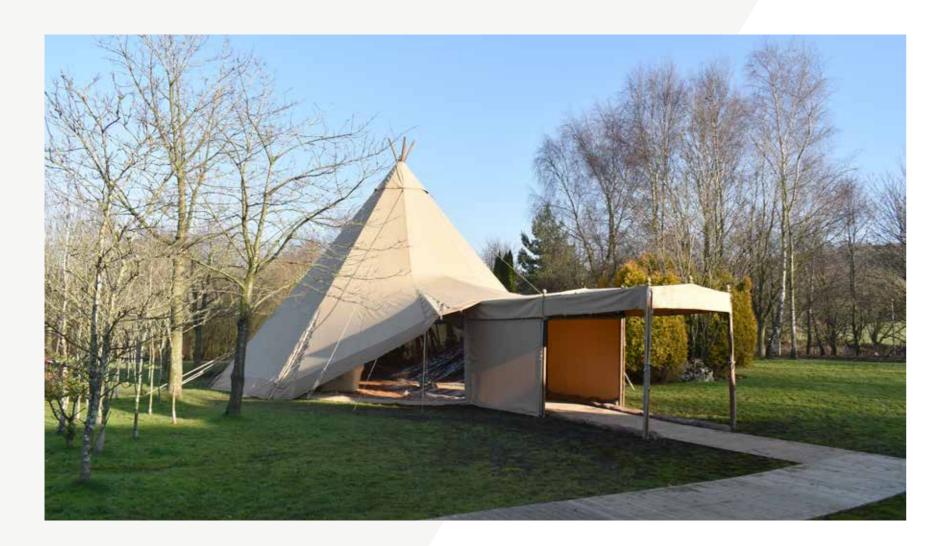

### BIG HAT TIPI

BIG HAT TIPI PRICE £10,995

The largest tipi in our range, the Big Hat's brim can be aised and lowered, like a hat, to interlink it to another tipi and create a larger space.

| TIPI MODEL | DIAMETER | SEATED  | standing |
|------------|----------|---------|----------|
| Big Hat    | 10.3m    | 54 - 72 | 80       |

# ENTRANCE PORCH WITH ZIPPED CANVAS DOOR

Tipis are perfect for the summer months – but what happens when it rains? Our Entrance Porches are the perfect accessory to add onto your Big Hat to stop the rain from dripping directly into the tipi – and an essential addition when linking a catering tent to the formation. They also make for an aesthetically pleasing entry into the space and the canvas door can be zipped shut to Entrance Porch can be fitted into either a Big Hat or a Midi

PRICE £1395 Includes zipped canvas door

Your Entrance Porch can also have a pair of Wooden Doors fitted into the framework.

Please see page 15 for further information.