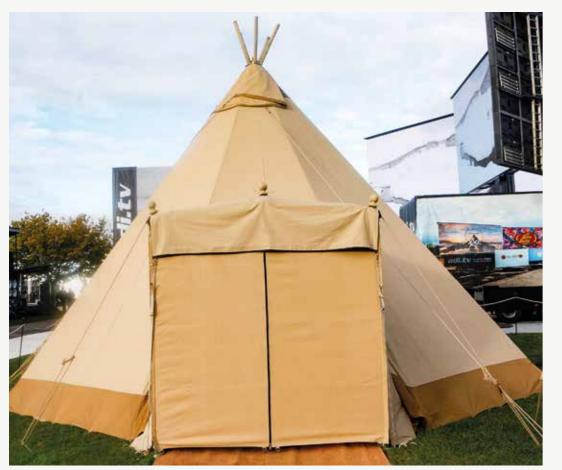

# ENTRANCE PORCH WITH ZIPPED CANVAS DOOR

Tipis are perfect for the summer months – but what happens when it rains? Our Entrance Porches are the perfect accessory to add onto your Big Hat to stop the rain from dripping directly into the tipi – and an essential addition when linking a catering tent to the formation. They also make for an aesthetically pleasing entry into the space and the canvas door can be zipped shut to Entrance Porch can be fitted into either a Big Hat or a Midi

PRICE £1395 Includes zipped canvas door

Your Entrance Porch can also have a pair of Wooden Doors fitted into the framework.

Please see page 15 for further information.