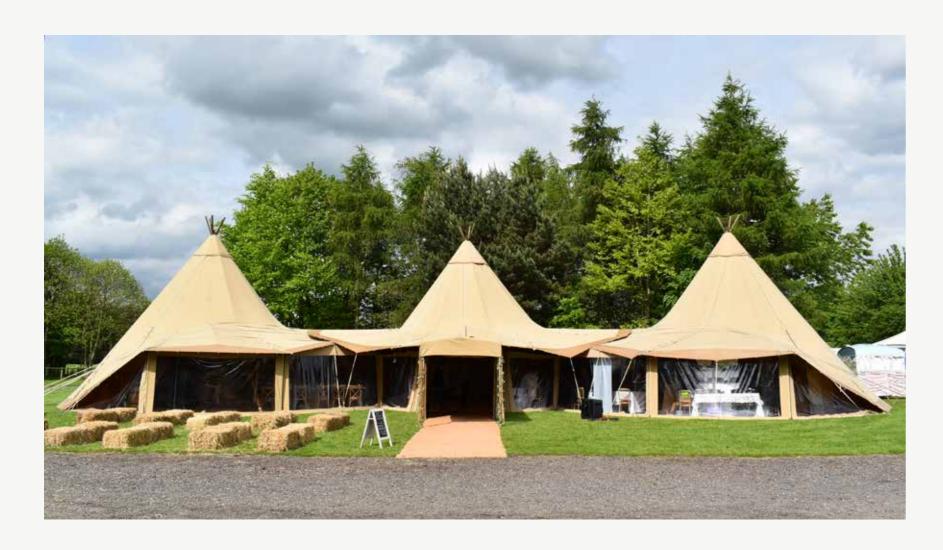

#### 2 - TIPI LINK KIT

Unique to The Tipi Company, our Link Kits have the unique extra feature of eaves beams which are located at either side of the link section and aid to widen it enough to allow for extra seating and head room, without increasing the footprint of the tipis. The kit allows you to interlink a Big Hat – Big Hat or a Big Hat – Midi Tipi, to create a space for a larger number of guests. If the formation you are wishing to create is in a line, then the 2-Tipi Link Kits are all that you need.

PRICE £1920

#### BABY TIPI LINK TUNNEL

We have designed a 4m Link Tunnel to attach a Baby tipi to the main Big Hat formation, making it the perfect space for children during a large event. A Baby tipi is great as a standalone, intimate event space, but its even better when linked to a Big Hat formation to act as a children's play area or chill out space.

The Tunnel is 4m in length at ground level, by 2.5m wide.

PRICE £9