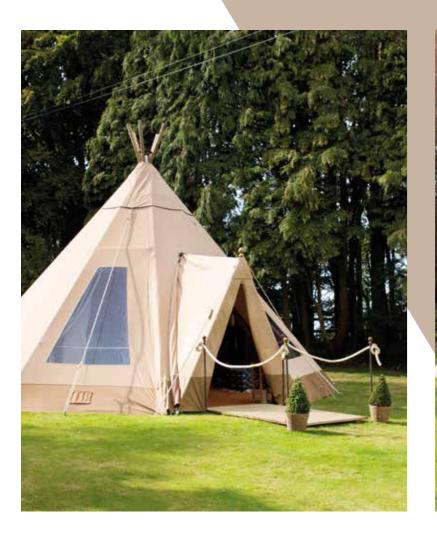

### BIG HAT TIPI

BIG HAT TIPI PRICE £10,995

The largest tipi in our range, the Big Hat's brim can be aised and lowered, like a hat, to interlink it to another tipi and create a larger space.

| TIPI MODEL | DIAMETER | SEATED  | standing |
|------------|----------|---------|----------|
| Big Hat    | 10.3m    | 54 - 72 | 80       |

#### BABY TIPI PRICE £5900

The smallest tipi in our range, the Baby Tipi, can be sed standalone for glamping, outdoor classrooms or a nildren's party, or they can be linked to a Big Hat using tunnel (see page 12), or a Midi using our 2-Tipi Link Kit (see page 10).