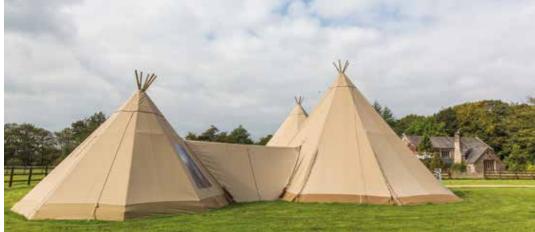

### **ABOUT US**

Based in the heart of Lancashire, The Tipi Company manufacture British-made large event tipis and accessories for the use of outdoor events. Durable, reliable and waterproof, the tipis provide an outdoor structure that has been Made in Britain, for a whole range of services including wedding venues, activity centres, outdoor classrooms, glamping accommodation and outdoor restaurants.

The tipis are available in four different sizes and can be either erected onto grassed areas or fields, or built on hard-standing areas such as car parks or patios, using our handy All-Terrain Anchorage Kit (see page 23).

All of our tipis are enhanced and complimented by our hand-crafted British-made tables, benches and bars to create a party to remember.

With an extra beam that widens the usable internal space available, our linking equipment enables you to interlink your tipis together to create configurations for larger numbers of guests. The Big Hat, Midi and Baby Tipis can all be attached to one another, so the possibilities are endless. Take a look at our Link Kits on pages 10 - 12 for further information.