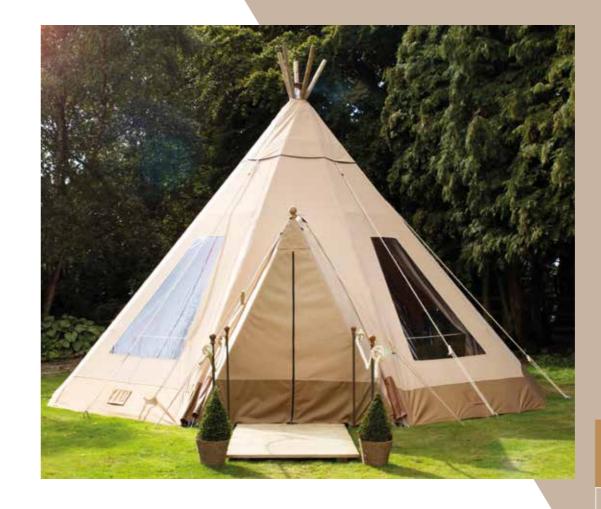

#### BABY TIPI PRICE £5900

The smallest tipi in our range, the Baby Tipi, can be sed standalone for glamping, outdoor classrooms or a nildren's party, or they can be linked to a Big Hat using tunnel (see page 12), or a Midi using our 2-Tipi Link Kit (see page 10).

Please note – Entrance Porch not included (see page 18)

| TIPI MODEL | DIAMETER | SEATED  | STANDING |
|------------|----------|---------|----------|
| Baby Tipi  | 6.5m     | 12 – 18 | 15       |