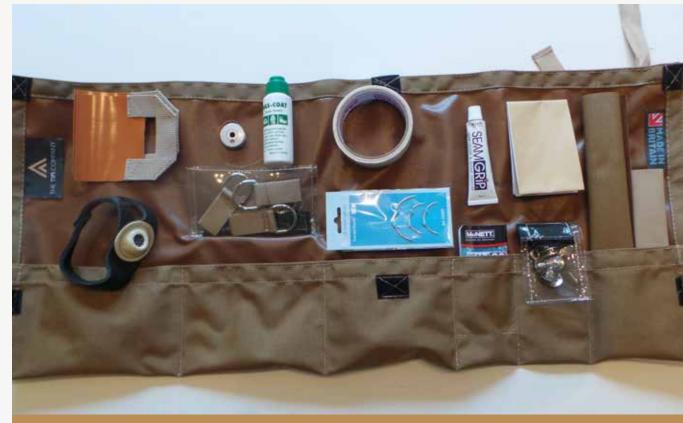

#### REPAIRS SERVICE

Contents of TTC Repairs Kit (presented within a neat fabric roll with spare pockets):
Sailmakers palm (to protect your hand when pushing needles through thick canvas); D-rings with webbing; 2 spare pole grabbers; spool of anti-wick thread, double sided repair tape, three needles; Seam grip (seam impregnating agent); roll of tipi canvas; roll of mudwall;

The other benefit of being based in Britain is that we offer a full Repairs Service inhouse, where the same team who have made your tipis, will also deal with any repairs you may need.

Pay attention to any snagging that may occur during builds & breaks and repair them immediately with your TTC Repair Kit (pictured below), which is complimentary for every new customer.