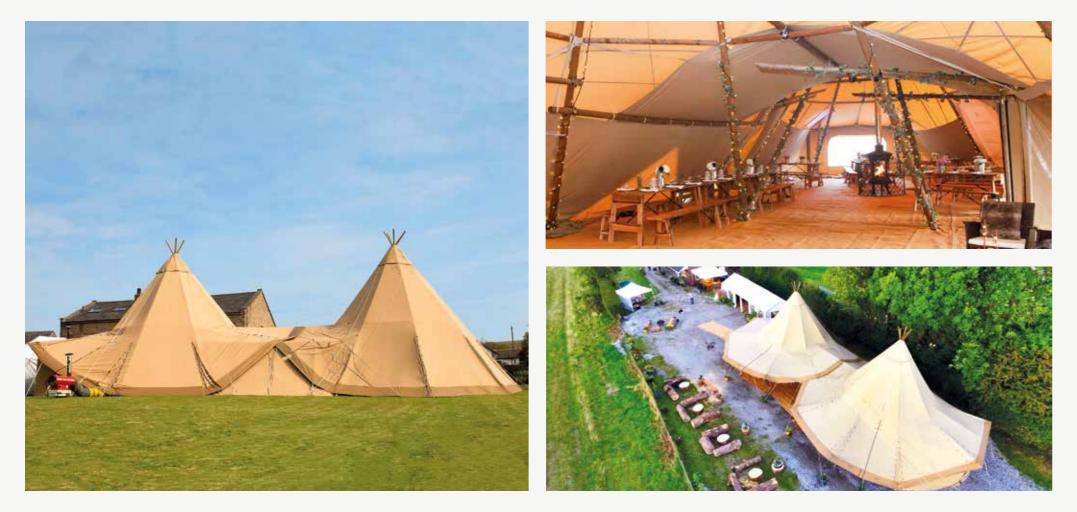

# **ABOUT US**

Based in the heart of Lancashire, The Tipi Company manufacture British-made large event tipis and accessories for the use of outdoor events. Durable, reliable and waterproof, the tipis provide an outdoor structure that has been Made in Britain, for a whole range of services including wedding venues, activity centres, outdoor classrooms, glamping accommodation and outdoor restaurants.

The tipis are available in four different sizes and can be either erected onto grassed areas or fields, or built on hard-standing areas such as car parks or patios, using our handy All-Terrain Anchorage Kit (see page 23).

All of our tipis are enhanced and complimented by our hand-crafted British-made tables, benches and bars to create a party to remember.

With an extra beam that widens the usable internal space available, our linking equipment enables you to interlink your tipis together to create configurations for larger numbers of guests. The Big Hat, Midi and Baby Tipis can all be attached to one another, so the possibilities are endless. Take a look at our Link Kits on pages 10 - 12 for further information.