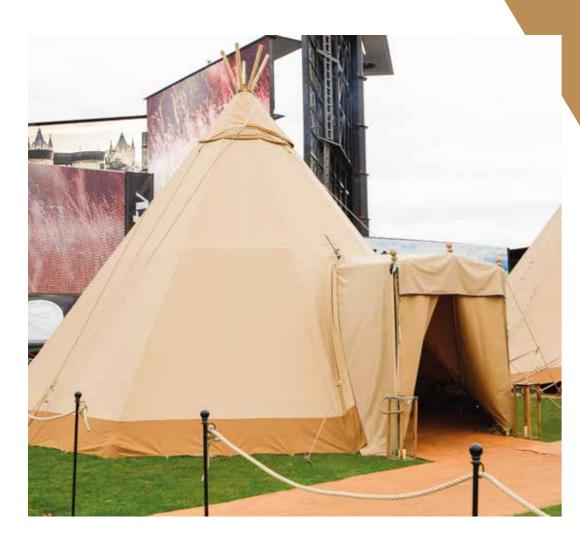

# BIG HAT TIPI

BIG HAT TIPI PRICE £9900

The largest tipi in our range, the Big Hat's brim can be raised and lowered, like a hat, to interlink it to another tipi and create a larger space.

| TIPI MODEL | DIAMETER | SEATED  | standing |
|------------|----------|---------|----------|
| Big Hat    | 10.3m    | 54 - 72 | 80       |