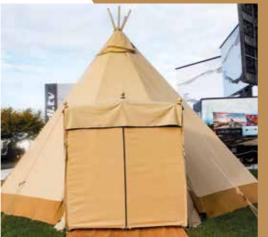

#### LITTLE HAT PRICE £**2495**

An easy and quick to assemble outdoor shelter, which fits in perfectly with our range of tipis. The Little Hat is perfect for an outdoor drinks reception area, meeting point or shelter.

| TIPI MODEL | DIAMETER | SEATED  | STANDING |
|------------|----------|---------|----------|
| Little Hat | 7m       | 24 - 32 | 35       |