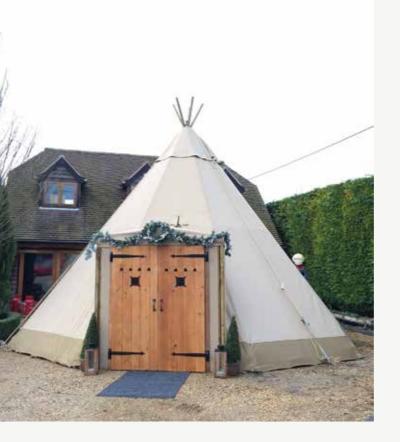

### ENTRANCE PORCH WITH ZIPPED CANVAS DOOR

Tipis are perfect for the summer months – but what happens when it rains? Our Entrance Porches are the perfect accessory to add onto your Big Hat to stop the rain from dripping directly into the tipi – and an essential addition when linking a catering tent to the formation. They also make for an aesthetically pleasing entry into the space and the canvas door can be zipped shut to Entrance Porch can be fitted into either a Big Hat or a Midi

PRICE £1395 Includes zipped canvas door

Your Entrance Porch can also have a pair of Wooden Doors fitted into the framework. Please see page 15 for further information.

www.thetipicompany.com info@thetipicompany.com 01204 860 738

#### WOODEN ENTRANCE DOORS

The perfect finish for any winter event in a tipi, our Porch and Entrance Tunnels can be fitted with a pair of Wooden Doors that are stunning yet in keeping with the style of the tipis. They are hand crafted in Lancashire by our skilled wood workers and finished with black powdercoated ironmongery. The price includes the timber framework surrounding the doors with a canvas covering. PRICE £995