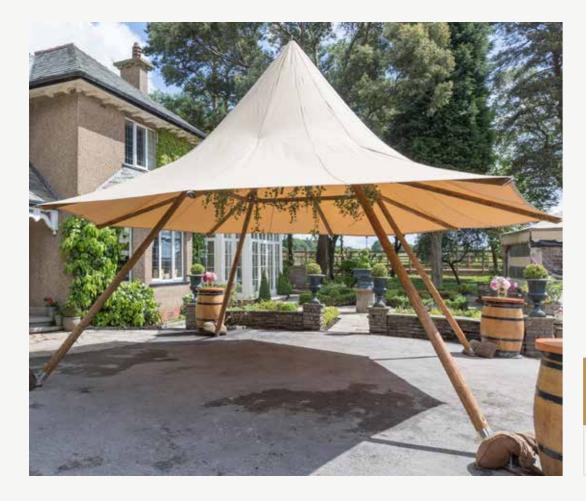

#### LITTLE HAT PRICE £**2495**

An easy and quick to assemble outdoor shelter, which fits in perfectly with our range of tipis. The Little Hat is perfect for an outdoor drinks reception area, meeting point or shelter.