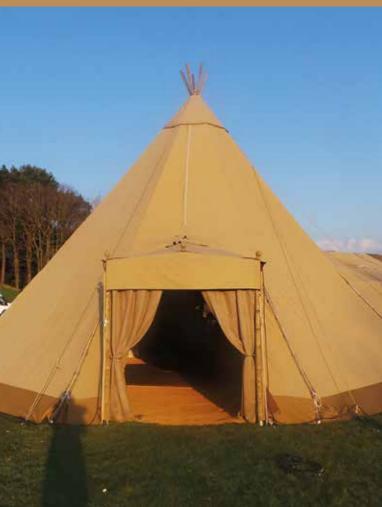

# BIG HAT TIPI

BIG HAT TIPI PRICE £9900

The largest tipi in our range, the Big Hat's brim can be raised and lowered, like a hat, to interlink it to another tipi and create a larger space.

| TIPI MODEL | DIAMETER | SEATED  | standing |
|------------|----------|---------|----------|
| Big Hat    | 10.3m    | 54 - 72 | 80       |

### ENTRANCE PORCH WITH ZIPPED CANVAS DOOR

Tipis are perfect for the summer months – but what happens when it rains? Our Entrance Porches are the perfect accessory to add onto your Big Hat to stop the rain from dripping directly into the tipi – and an essential addition when linking a catering tent to the formation. They also make for an aesthetically pleasing entry into the space and the canvas door can be zipped shut to Entrance Porch can be fitted into either a Big Hat or a Midi

PRICE £1395 Includes zipped canvas door

Your Entrance Porch can also have a pair of Wooden Doors fitted into the framework. Please see page 15 for further information.

www.thetipicompany.com info@thetipicompany.com 01204 860 738