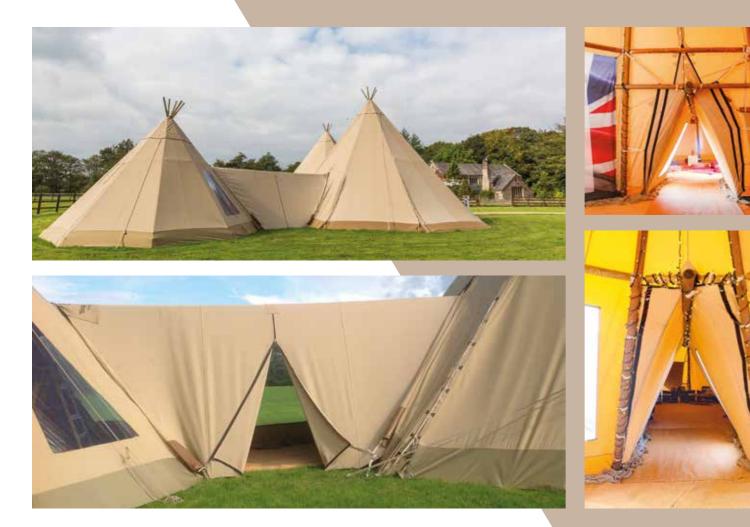

# LINK KITS

Unique to The Tipi Company, our Link Kits have the unique extra feature of eaves beams which are located at either side of the link section and aid to widen it enough to allow for extra seating and head room, without increasing the footprint of the tipis. The kit allows you to interlink a Big Hat – Big Hat or a Big Hat – Midi Tipi, to create a space for a larger number of guests. If the formation you are wishing to create is in a line, then the 2-Tipi Link Kits are all that you need.

# - TIPI LINK KIT

Ideal for up to 150 guests, the triangle formation of three Big Hats requires a 3-tipi link kit.

This creates a huge internal space where you can position one Big Hat at the front (to be used as an entrance tipi) or at the back (for the dancefloor)

### ENTRANCE PORCH WITH ZIPPED CANVAS DOOR

Tipis are perfect for the summer months – but what happens when it rains? Our Entrance Porches are the perfect accessory to add onto your Big Hat to stop the rain from dripping directly into the tipi – and an essential addition when linking a catering tent to the formation. They also make for an aesthetically pleasing entry into the space and the canvas door can be zipped shut to Entrance Porch can be fitted into either a Big Hat or a Midi