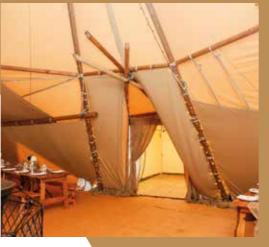

# BIG HAT TIPI

BIG HAT TIPI PRICE £9900

The largest tipi in our range, the Big Hat's brim can be raised and lowered, like a hat, to interlink it to another tipi and create a larger space.

| TIPI MODEL | DIAMETER | SEATED  | standing |
|------------|----------|---------|----------|
| Big Hat    | 10.3m    | 54 - 72 | 80       |

# LINK KITS

Unique to The Tipi Company, our Link Kits have the unique extra feature of eaves beams which are located at either side of the link section and aid to widen it enough to allow for extra seating and head room, without increasing the footprint of the tipis. The kit allows you to interlink a Big Hat – Big Hat or a Big Hat – Midi Tipi, to create a space for a larger number of guests. If the formation you are wishing to create is in a line, then the 2-Tipi Link Kits are all that you need.

# - TIPI LINK KIT

Ideal for up to 150 guests, the triangle formation of three Big Hats requires a 3-tipi link kit.

This creates a huge internal space where you can position one Big Hat at the front (to be used as an entrance tipi) or at the back (for the dancefloor)