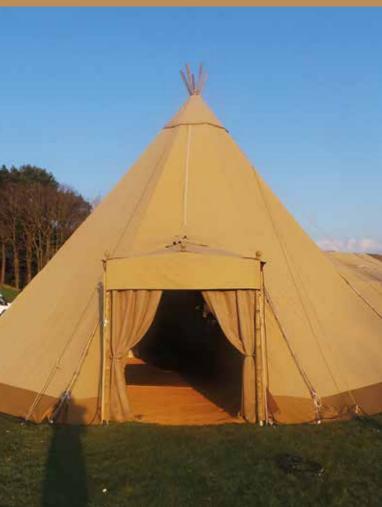

# BIG HAT TIPI

BIG HAT TIPI PRICE £9900

The largest tipi in our range, the Big Hat's brim can be raised and lowered, like a hat, to interlink it to another tipi and create a larger space.

| TIPI MODEL | DIAMETER | SEATED  | standing |
|------------|----------|---------|----------|
| Big Hat    | 10.3m    | 54 - 72 | 80       |

# ENTRANCES

### ENTRANCE PORCH WITH ZIPPED CANVAS DOOR

Tipis are perfect for the summer months – but what happens when it rains? Our Entrance Porches are the perfect accessory to add onto your Big Hat to stop the rain from dripping directly into the tipi – and an essential addition when linking a catering tent to the formation. They also make for an aesthetically pleasing entry into the space and the canvas door can be zipped shut to Entrance Porch can be fitted into either a Big Hat or a Midi