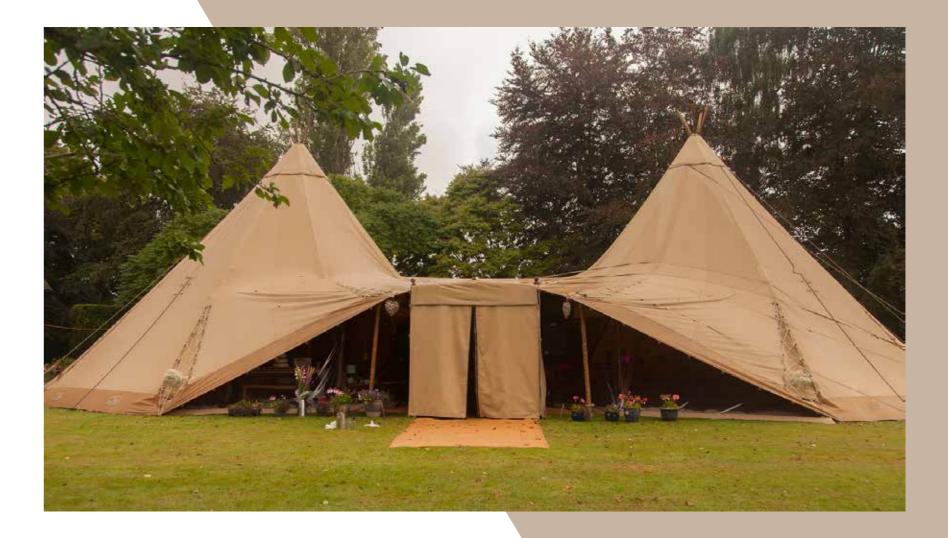

# LINK KITS

Unique to The Tipi Company, our Link Kits have the unique extra feature of eaves beams which are located at either side of the link section and aid to widen it enough to allow for extra seating and head room, without increasing the footprint of the tipis. The kit allows you to interlink a Big Hat – Big Hat or a Big Hat – Midi Tipi, to create a space for a larger number of guests. If the formation you are wishing to create is in a line, then the 2-Tipi Link Kits are all that you need.

# - TIPI LINK KIT

Ideal for up to 150 guests, the triangle formation of three Big Hats requires a 3-tipi link kit.

This creates a huge internal space where you can position one Big Hat at the front (to be used as an entrance tipi) or at the back (for the dancefloor)