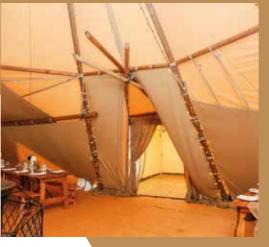

# ENTRANCES

### ENTRANCE PORCH WITH ZIPPED CANVAS DOOR

Tipis are perfect for the summer months – but what happens when it rains? Our Entrance Porches are the perfect accessory to add onto your Big Hat to stop the rain from dripping directly into the tipi – and an essential addition when linking a catering tent to the formation. They also make for an aesthetically pleasing entry into the space and the canvas door can be zipped shut to Entrance Porch can be fitted into either a Big Hat or a Midi