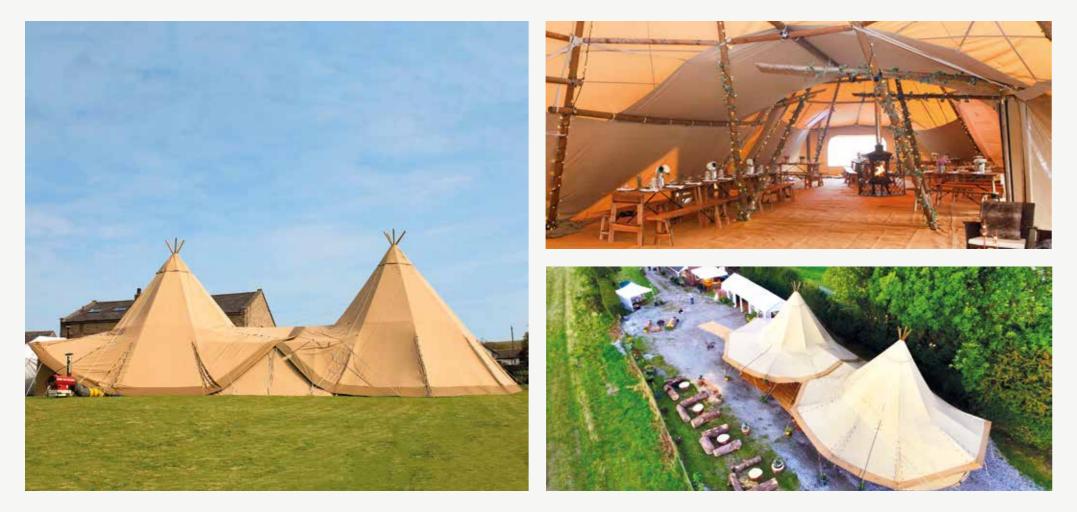

# **ABOUT US**

Based in the heart of Lancashire, The Tipi Company manufacture British-made large event tipis and accessories for the use of outdoor events. Durable, reliable and waterproof, the tipis provide an outdoor structure that has been Made in Britain, for a whole range of services including wedding venues, activity centres, outdoor classrooms, glamping accommodation and outdoor restaurants.

The tipis are available in four different sizes and can be either erected onto grassed areas or fields, or built on hard-standing areas such as car parks or patios, using our handy All-Terrain Anchorage Kit (see page 23).

# OUR TIPI RANGE

# BIG HAT TIPI

BIG HAT TIPI PRICE £9900

The largest tipi in our range, the Big Hat's brim can be raised and lowered, like a hat, to interlink it to another tipi and create a larger space.

| TIPI MODEL | DIAMETER | SEATED  | standing |
|------------|----------|---------|----------|
| Big Hat    | 10.3m    | 54 - 72 | 80       |

#### MIDI TIPI PRICE £7900

A Midi tipi is the perfect space for a chillout room or a bar area. It can be interlinked to all other sizes of tipis, linked to a building, or they can standalone.

| TIPI MODEL | DIAMETER | SEATED  | STANDING |
|------------|----------|---------|----------|
| Midi Tipi  | 8.4m     | 30 - 40 | 50       |