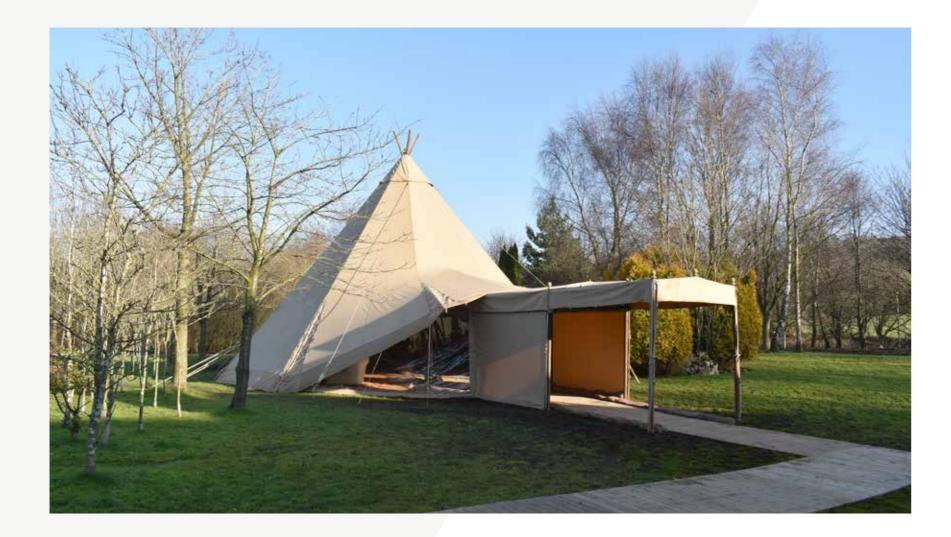

### ENTRANCE PORCH WITH ZIPPED CANVAS DOOR

Tipis are perfect for the summer months – but what happens when it rains? Our Entrance Porches are the perfect accessory to add onto your Big Hat to stop the rain from dripping directly into the tipi – and an essential addition when linking a catering tent to the formation. They also make for an aesthetically pleasing entry into the space and the canvas door can be zipped shut to Entrance Porch can be fitted into either a Big Hat or a Midi

PRICE £1395 Includes zipped canvas door

Your Entrance Porch can also have a pair of Wooden Doors fitted into the framework. Please see page 15 for further information.

www.thetipicompany.com info@thetipicompany.com 01204 860 738