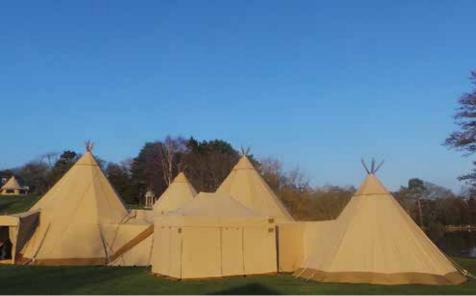

# LINK KITS

Unique to The Tipi Company, our Link Kits have the unique extra feature of eaves beams which are located at either side of the link section and aid to widen it enough to allow for extra seating and head room, without increasing the footprint of the tipis. The kit allows you to interlink a Big Hat – Big Hat or a Big Hat – Midi Tipi, to create a space for a larger number of guests. If the formation you are wishing to create is in a line, then the 2-Tipi Link Kits are all that you need.

# - TIPI LINK KIT

Ideal for up to 150 guests, the triangle formation of three Big Hats requires a 3-tipi link kit.

This creates a huge internal space where you can position one Big Hat at the front (to be used as an entrance tipi) or at the back (for the dancefloor)