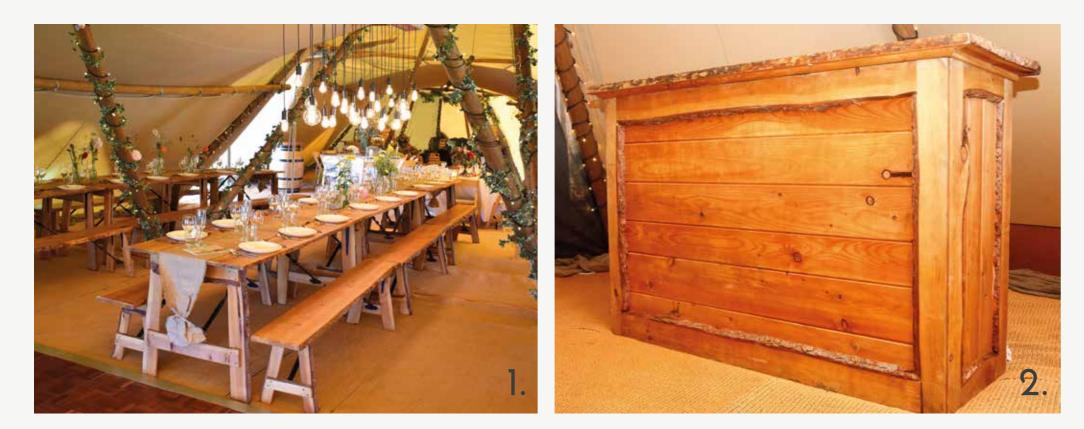

### SEATING & BARS

**1.** Designed and made in Lancashire, by local timber craftsmen, our wooden tables and benches are the perfect match for our tipis. Collapsible with powder-coated iron stays, our seating does not need any dressing up to impress guests.

WOODEN TABLE (1.83M) PRICE £245 WOODEN BENCH (1.83M) PRICE £150 **2.** Also designed and made in Lancashire, our wooden bars are stunning yet practical with removable shelves and bar top, and collapsible sides.

#### STANDARD BAR (1.83M) PRICE £1330 EXTRA LONG BAR (2.44M) PRICE £1560

len le

We offer two options of catering tent which are both covered in the same coloured canvas as the tipis to ensure they blend into the formation seamlessly.