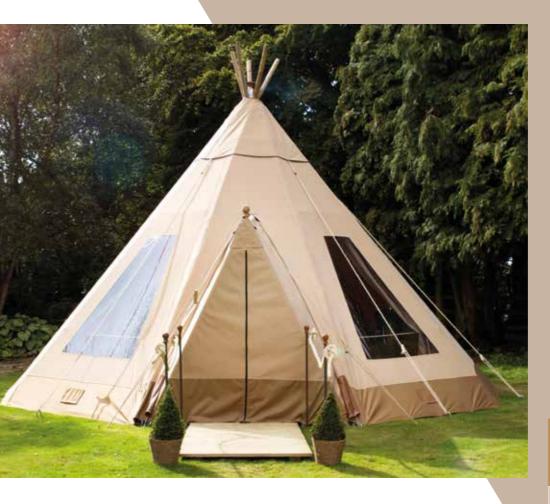

#### BABY TIPI PRICE £5900

The smallest tipi in our range, the Baby Tipi, can be used standalone for glamping, outdoor classrooms or a children's party, or they can be linked to a Big Hat using a tunnel (see page 12), or a Midi using our 2-Tipi Link Kit (see page 10).

\*Please note - Entrance Porch not included (see page 18)

| TIPI MODEL | DIAMETER | SEATED  | standing |
|------------|----------|---------|----------|
| Baby Tipi  | 6.5m     | 12 – 18 | 15       |