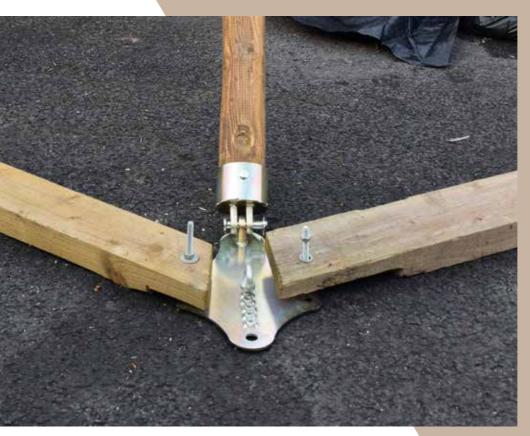

# ALL-TERRAIN ANCHORAGE KIT

PRICE £895 - for set of nine steel base plates

PRICE £100 - for pack of 60 D-ring brackets (to secure the canvas to the timber ring beam)

PRICE £800 - for set of nine Ballast Base Plates

Anchorage Kit attached to Ballast Barrel Base Plate

Our All-Terrain Anchorage Kit consists of nine pole sockets which fit to the end of the main tipi poles. These then fix onto the steel base plates (one per leg) that you use to secure the tipi to the ground.

On the base plates are two projecting bolts which aid to help you locate a timber ring beam onto the plate at either side, in addition to an eye ring which is used for the main tension point of the canvas.

We recommend you build a timber ring beam around the base of the tipi, locating onto these steel base plates at each pole point – you can purchase the timber for the timber ring beam from any local timber merchant (so long as it is 6 x 3 inch tantalised timber). This timber ring beam will allow fixing points for the D-rings along the mudwall of the tipi, to obtain the correct tensioning.

There is the provision on the steel base plate to stake out; to use a chem-fix anchor resin fixing; or to attach to a Ballast Base Plate (for a barrel or water tank to sit on).