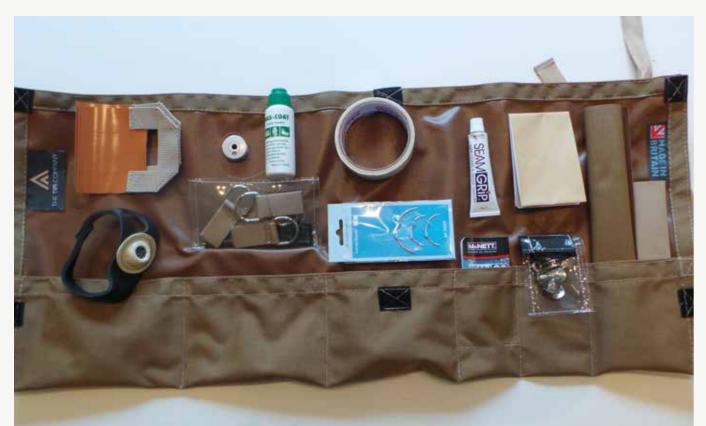

Contents of TTC Repairs Kit (presented within a neat fabric roll with spare pockets): Sailmakers palm (to protect your hand when pushing needles through thick canvas); D-rings with webbing; 2 spare pole grabbers; spool of anti-wick thread, double sided repair tape, three needles; Seam grip (seam impregnating agent); roll of tipi canvas; roll of mudwall; Tenax quick release rivets. Because our tipis and accessories are Made In Britain, right here in Lancashire, we have full control over the production process to ensure a high quality throughout our range.

The other benefit of being based in Britain is that we offer a full Repairs Service inhouse, where the same team who have made your tipis, will also deal with any repairs you may need.

Pay attention to any snagging that may occur during builds & breaks and repair them immediately with your TTC Repair Kit (pictured below), which is complimentary for every new customer.