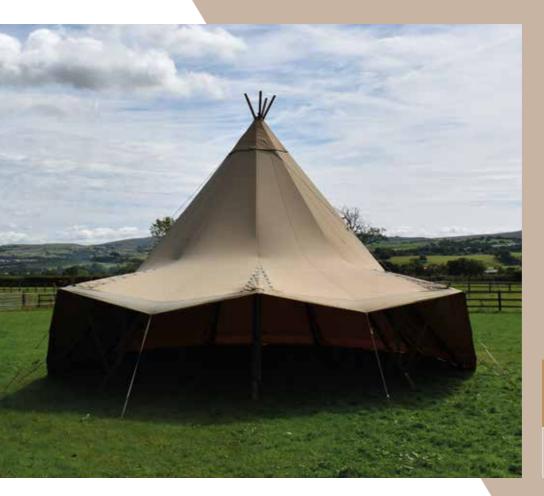

# BIG HAT TIPI

BIG HAT TIPI PRICE £9900

The largest tipi in our range, the Big Hat's brim can be raised and lowered, like a hat, to interlink it to another tipi and create a larger space.

| TIPI MODEL | DIAMETER | SEATED  | standing |
|------------|----------|---------|----------|
| Big Hat    | 10.3m    | 54 - 72 | 80       |