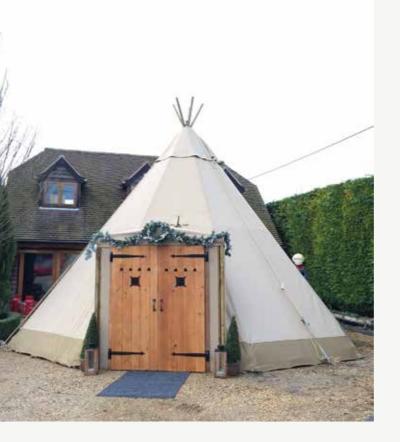

# WOODEN ENTRANCE DOORS

#### WOODEN ENTRANCE DOORS

The perfect finish for any winter event in a tipi, our Porch and Entrance Tunnels can be fitted with a pair of Wooden Doors that are stunning yet in keeping with the style of the tipis. They are hand crafted in Lancashire by our skilled wood workers and finished with black powdercoated ironmongery. The price includes the timber framework surrounding the doors with a canvas covering. PRICE £995