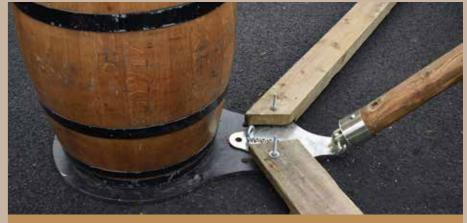

# ALL-TERRAIN ANCHORAGE KIT

PRICE £895 - for set of nine steel base plates

PRICE £100 - for pack of 60 D-ring brackets (to secure the canvas to the timber ring beam)

PRICE £800 - for set of nine Ballast Base Plates

Anchorage Kit attached to Ballast Barrel Base Plate

Our All-Terrain Anchorage Kit consists of nine pole sockets which fit to the end of the main tipi poles. These then fix onto the steel base plates (one per leg) that you use to secure the tipi to the ground.

On the base plates are two projecting bolts which aid to help you locate a timber ring beam onto the plate at either side, in addition to an eye ring which is used for the main tension point of the canvas.

We recommend you build a timber ring beam around the base of the tipi, locating onto these steel base plates at each pole point – you can purchase the timber for the timber ring beam from any local timber merchant (so long as it is 6 x 3 inch tantalised timber). This timber ring beam will allow fixing points for the D-rings along the mudwall of the tipi, to obtain the correct tensioning.

There is the provision on the steel base plate to stake out; to use a chem-fix anchor resin fixing; or to attach to a Ballast Base Plate (for a barrel or water tank to sit on).