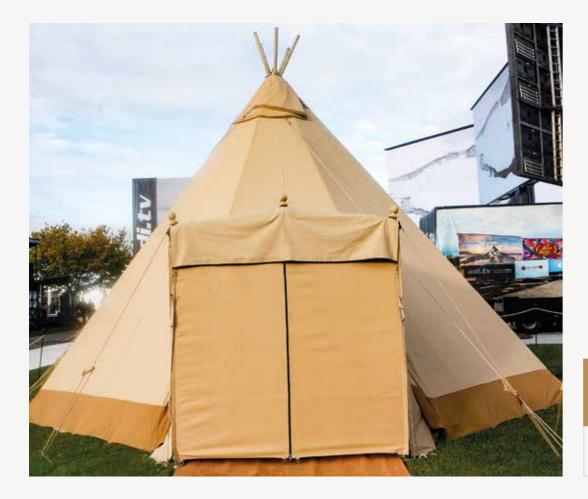

### ENTRANCE PORCH WITH ZIPPED CANVAS DOOR

Tipis are perfect for the summer months – but what happens when it rains? Our Entrance Porches are the perfect accessory to add onto your Big Hat to stop the rain from dripping directly into the tipi – and an essential addition when linking a catering tent to the formation. They also make for an aesthetically pleasing entry into the space and the canvas door can be zipped shut to Entrance Porch can be fitted into either a Big Hat or a Midi

PRICE £1395 Includes zipped canvas door

Your Entrance Porch can also have a pair of Wooden Doors fitted into the framework. Please see page 15 for further information.

www.thetipicompany.com info@thetipicompany.com 01204 860 738