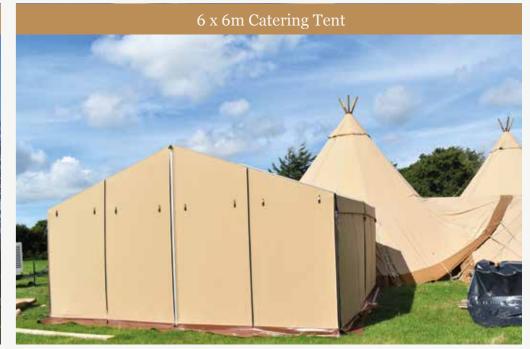

# CATERING

4.5 x 6m Catering Tent (Pop Up Catering Tent Package)

The second option is an extremely sturdy box section aluminium catering marquee, covered in the same durable fabric as the tipis, ideal for long term installs during the winter period.

#### 6.0m x 6.0m Catering Tent PRICE £4890

We recommend using an Entrance Porch on the side of the tipi so that the catering tent can be pulled up close to the formation without the need to go outside. See page 14 for further information.