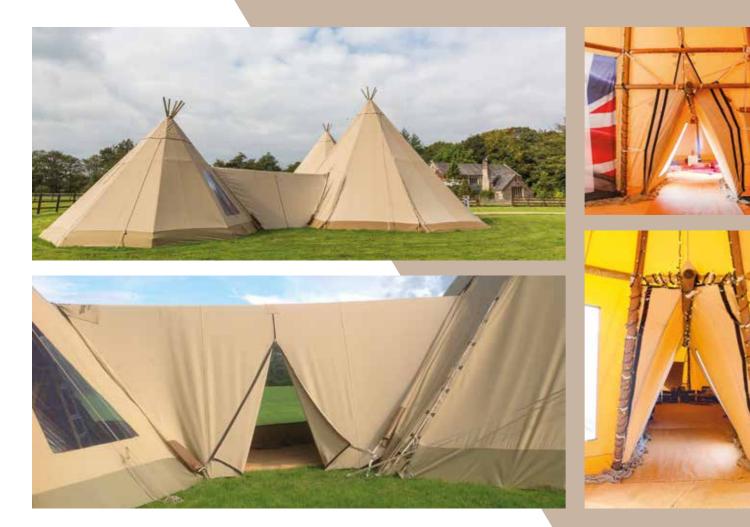

# LINK KITS

Unique to The Tipi Company, our Link Kits have the unique extra feature of eaves beams which are located at either side of the link section and aid to widen it enough to allow for extra seating and head room, without increasing the footprint of the tipis. The kit allows you to interlink a Big Hat – Big Hat or a Big Hat – Midi Tipi, to create a space for a larger number of guests. If the formation you are wishing to create is in a line, then the 2-Tipi Link Kits are all that you need.

# - TIPI LINK KIT

Ideal for up to 150 guests, the triangle formation of three Big Hats requires a 3-tipi link kit.

This creates a huge internal space where you can position one Big Hat at the front (to be used as an entrance tipi) or at the back (for the dancefloor)

### ENTRANCE PORCH WITH ZIPPED CANVAS DOOR

Tipis are perfect for the summer months – but what happens when it rains? Our Entrance Porches are the perfect accessory to add onto your Big Hat to stop the rain from dripping directly into the tipi – and an essential addition when linking a catering tent to the formation. They also make for an aesthetically pleasing entry into the space and the canvas door can be zipped shut to Entrance Porch can be fitted into either a Big Hat or a Midi

PRICE £1395 Includes zipped canvas door

Your Entrance Porch can also have a pair of Wooden Doors fitted into the framework. Please see page 15 for further information.

www.thetipicompany.com info@thetipicompany.com 01204 860 738