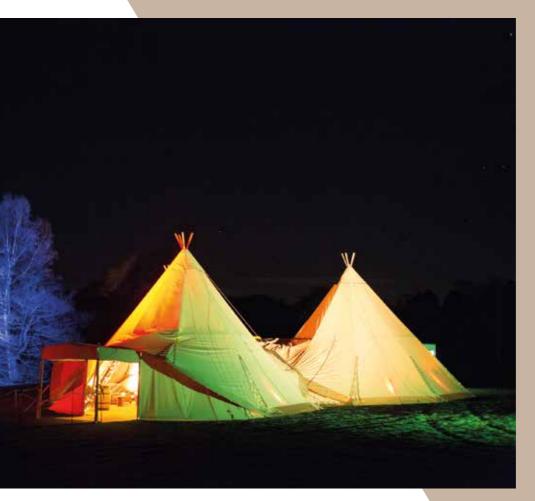

# LINK KITS

Unique to The Tipi Company, our Link Kits have the unique extra feature of eaves beams which are located at either side of the link section and aid to widen it enough to allow for extra seating and head room, without increasing the footprint of the tipis. The kit allows you to interlink a Big Hat – Big Hat or a Big Hat – Midi Tipi, to create a space for a larger number of guests. If the formation you are wishing to create is in a line, then the 2-Tipi Link Kits are all that you need.

# - TIPI LINK KIT

Ideal for up to 150 guests, the triangle formation of three Big Hats requires a 3-tipi link kit.

This creates a huge internal space where you can position one Big Hat at the front (to be used as an entrance tipi) or at the back (for the dancefloor)