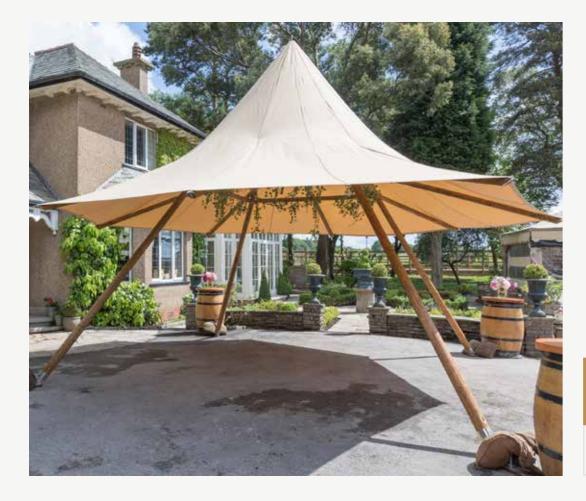

#### LITTLE HAT PRICE £**2495**

An easy and quick to assemble outdoor shelter, which fits in perfectly with our range of tipis. The Little Hat is perfect for an outdoor drinks reception area, meeting point or shelter.

| TIPI MODEL | DIAMETER | SEATED  | STANDING |
|------------|----------|---------|----------|
| Little Hat | 7m       | 24 - 32 | 35       |