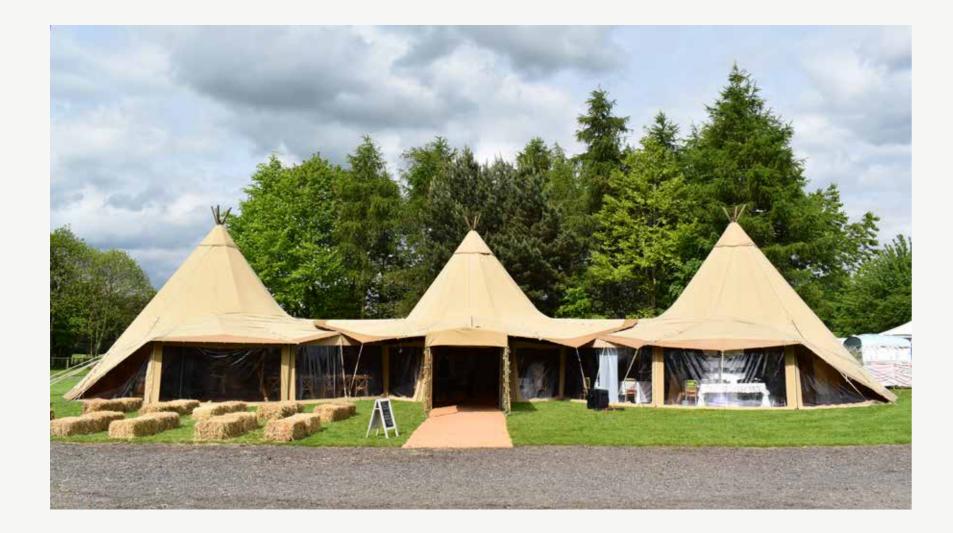

# - TIPI LINK KIT

Ideal for up to 150 guests, the triangle formation of three Big Hats requires a 3-tipi link kit.

This creates a huge internal space where you can position one Big Hat at the front (to be used as an entrance tipi) or at the back (for the dancefloor)