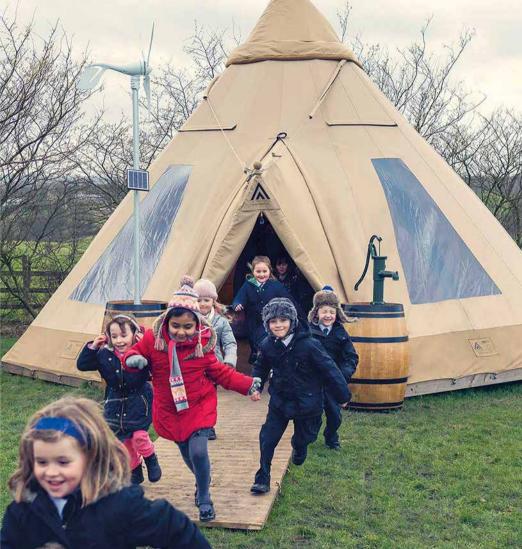

## MAKE YOUR OUTDOOR CLASSROOM A TIPI

Take your pupil's learnings outside and into a motivational space. The Tipi Company manufactures large outdoor tipis perfect for the use as Outdoor Classrooms and activity spaces. Durable, reliable and waterproof, the tipis provide pupils with the opportunity to experience active learning outside the classroom, whatever the weather. An exciting addition to your school offering, a tipi has more impact and credibility than indoor classrooms and stimulates interest in the surroundings.

Available in three different sizes, the tipis are suitable for any number of pupils – our Baby Tipi can seat up to 32 primary school pupils. They can be laid onto any flat surface and can be left all year round.