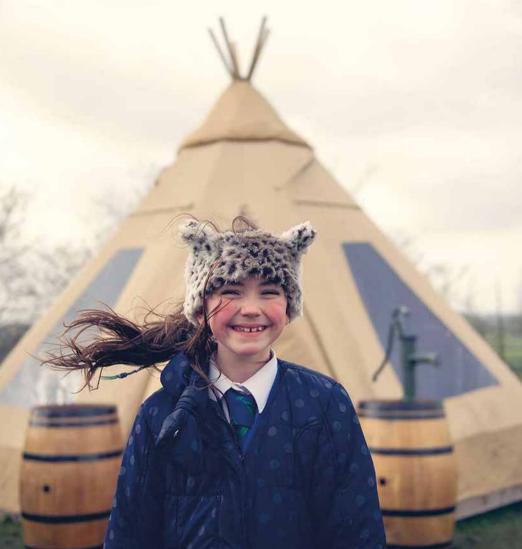

## MAKE YOUR OUTDOOR CLASSROOM A TIPI

Take your pupil's learnings outside and into a motivational space. The Tipi Company manufactures large outdoor tipis perfect for the use as Outdoor Classrooms and activity spaces. Durable, reliable and waterproof, the tipis provide pupils with the opportunity to experience active learning outside the classroom, whatever the weather. An exciting addition to your school offering, a tipi has more impact and credibility than indoor classrooms and stimulates interest in the surroundings.

Available in three different sizes, the tipis are suitable for any number of pupils – our Baby Tipi can seat up to 32 primary school pupils. They can be laid onto any flat surface and can be left all year round.