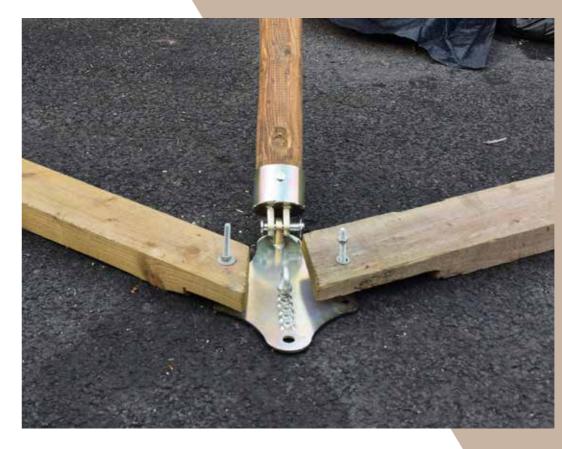

#### ALL-TERRAIN ANCHORAGE KIT

PRICE £895 - for set of nine steel base plates

PRICE £100 - for pack of 60 D-ring brackets (to secure the canvas to the timber ring beam)

PRICE £800 - for set of nine Ballast Base Plates

Anchorage Kit attached to Ballast Barrel Base Plate

Our All-Terrain Anchorage Kit consists of nine pole sockets which fit to the end of the main tipi poles. These then fix onto the steel base plates (one per leg) that you use to secure the tipi to the ground.

On the base plates are two projecting bolts which aid to help you locate a timber ring beam onto the plate at either side, in addition to an eye ring which is used for the main tension point of the canvas.

We recommend you build a timber ring beam around the base of the tipi, locating onto these steel base plates at each pole point – you can purchase the timber for the timber ring beam from any local timber merchant (so long as it is 6 x 3 inch tantalised timber). This timber ring beam will allow fixing points for the D-rings along the mudwall of the tipi, to obtain the correct tensioning.

There is the provision on the steel base plate to stake out; to use a chem-fix anchor resin fixing; or to attach to a Ballast Base Plate (for a barrel or water tank to sit on).