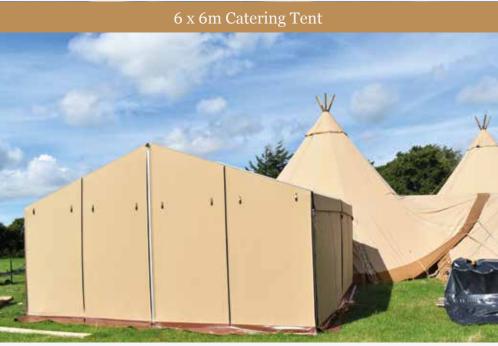

#### CATERING

We offer two options of catering tent which are both covered in the same coloured canvas as the tipis to ensure they blend into the formation seamlessly.

The first option is our collapsible, Pop Up Catering tent, which can be quickly erected and dismantled.

The second option is an extremely sturdy box section aluminium catering marquee, covered in the same durable fabric as the tipis, ideal for long term installs during the winter period.

6.om x 6.om Catering Tent PRICE £4890