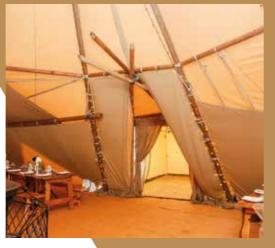

## BIG HAT TIPI

BIG HAT TIPI PRICE £9900

The largest tipi in our range, the Big Hat's brim can be aised and lowered, like a hat, to interlink it to another tipi and create a larger space.

| TIPI MODEL | DIAMETER | SEATED  | standing |
|------------|----------|---------|----------|
| Big Hat    | 10.3m    | 54 - 72 | 80       |