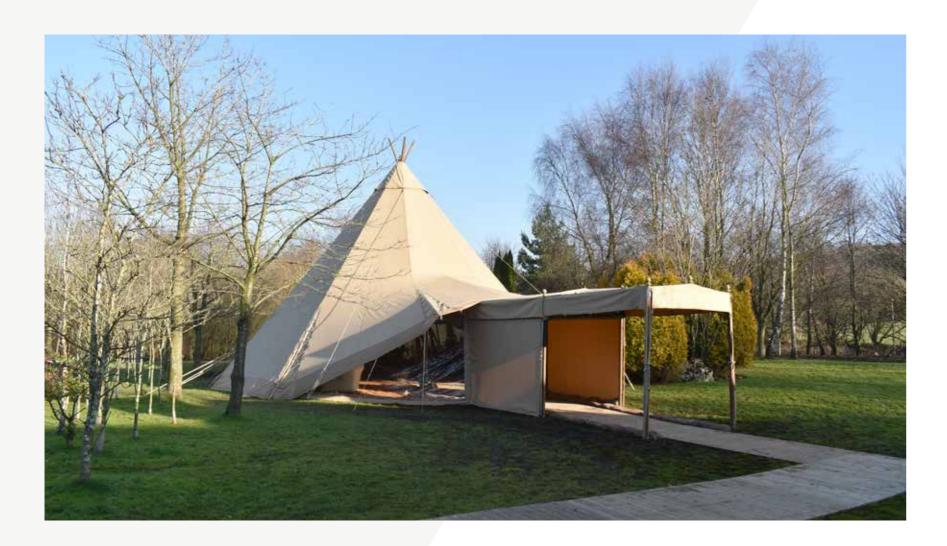

## BIG HAT TIPI

BIG HAT TIPI PRICE £9900

The largest tipi in our range, the Big Hat's brim can be aised and lowered, like a hat, to interlink it to another tipi and create a larger space.

| TIPI MODEL | DIAMETER | SEATED  | standing |
|------------|----------|---------|----------|
| Big Hat    | 10.3m    | 54 - 72 | 80       |

#### BABY TIPI PRICE £5900

The smallest tipi in our range, the Baby Tipi, can be sed standalone for glamping, outdoor classrooms or a nildren's party, or they can be linked to a Big Hat using tunnel (see page 12), or a Midi using our 2-Tipi Link Kit (see page 10).