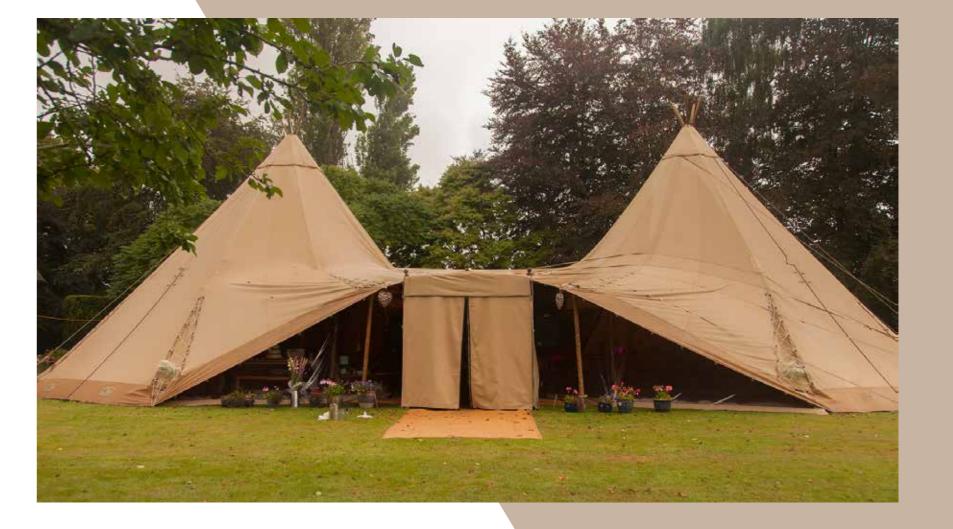

#### 2 - TIPI LINK KIT

Unique to The Tipi Company, our Link Kits have the unique extra feature of eaves beams which are located at either side of the link section and aid to widen it enough to allow for extra seating and head room, without increasing the footprint of the tipis. The kit allows you to interlink a Big Hat – Big Hat or a Big Hat – Midi Tipi, to create a space for a larger number of guests. If the formation you are wishing to create is in a line, then the 2-Tipi Link Kits are all that you need.

PRICE £1920