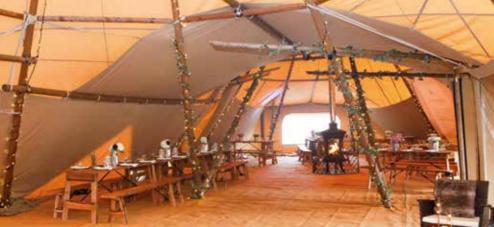

#### 2 - TIPI LINK KIT

Unique to The Tipi Company, our Link Kits have the unique extra feature of eaves beams which are located at either side of the link section and aid to widen it enough to allow for extra seating and head room, without increasing the footprint of the tipis. The kit allows you to interlink a Big Hat – Big Hat or a Big Hat – Midi Tipi, to create a space for a larger number of guests. If the formation you are wishing to create is in a line, then the 2-Tipi Link Kits are all that you need.