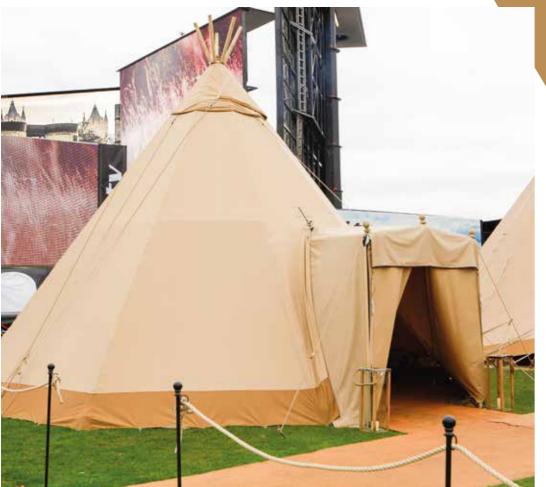

# ENTRANCE PORCH WITH ZIPPED CANVAS DOOR

Tipis are perfect for the summer months – but what happens when it rains? Our Entrance Porches are the perfect accessory to add onto your Big Hat to stop the rain from dripping directly into the tipi – and an essential addition when linking a catering tent to the formation. They also make for an aesthetically pleasing entry into the space and the canvas door can be zipped shut to Entrance Porch can be fitted into either a Big Hat or a Midi

PRICE £1395 Includes zipped canvas door

Your Entrance Porch can also have a pair of Wooden Doors fitted into the framework.

Please see page 15 for further information.