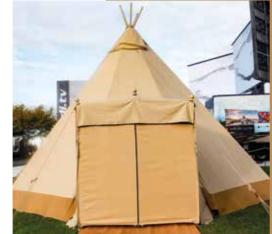

# ENTRANCE PORCH WITH ZIPPED CANVAS DOOR

Tipis are perfect for the summer months – but what happens when it rains? Our Entrance Porches are the perfect accessory to add onto your Big Hat to stop the rain from dripping directly into the tipi – and an essential addition when linking a catering tent to the formation. They also make for an aesthetically pleasing entry into the space and the canvas door can be zipped shut to Entrance Porch can be fitted into either a Big Hat or a Midi

PRICE £1395 Includes zipped canvas door

Your Entrance Porch can also have a pair of Wooden Doors fitted into the framework.

Please see page 15 for further information.