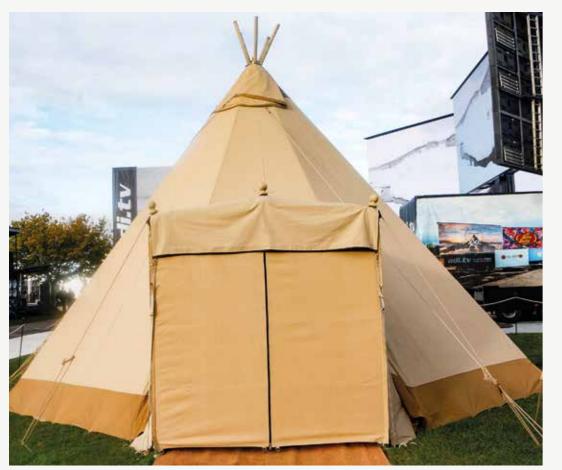

#### BABY TIPI PRICE £5900

The smallest tipi in our range, the Baby Tipi, can be sed standalone for glamping, outdoor classrooms or a nildren's party, or they can be linked to a Big Hat using tunnel (see page 12), or a Midi using our 2-Tipi Link Kit (see page 10).

Please note – Entrance Porch not included (see page 18)

| TIPI MODEL | DIAMETER | SEATED  | STANDING |
|------------|----------|---------|----------|
| Baby Tipi  | 6.5m     | 12 – 18 | 15       |