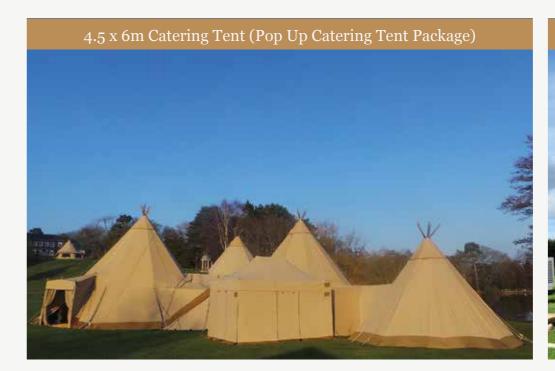

#### CATERING

We offer two options of catering tent which are both covered in the same coloured canvas as the tipis to ensure they blend into the formation seamlessly.

The first option is our collapsible, Pop Up Catering tent, which can be quickly erected and dismantled.

Pop Up Catering Tent with collapsible aluminium 50mm frame and lightweight canvas cover 4.5m x 3.0m PRICE £1900

Pop Up Catering Tent Package (includes 2 x Pop Up Catering Tent; 2 removable gutters) PRICE £3700