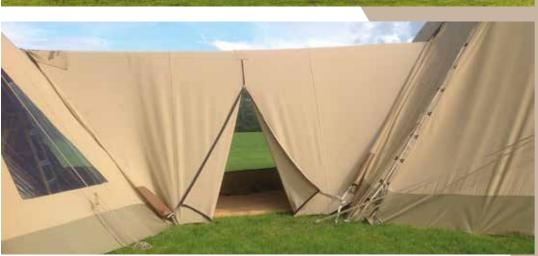

#### 2 - TIPI LINK KIT

Unique to The Tipi Company, our Link Kits have the unique extra feature of eaves beams which are located at either side of the link section and aid to widen it enough to allow for extra seating and head room, without increasing the footprint of the tipis. The kit allows you to interlink a Big Hat – Big Hat or a Big Hat – Midi Tipi, to create a space for a larger number of guests. If the formation you are wishing to create is in a line, then the 2-Tipi Link Kits are all that you need.

PRICE £1920