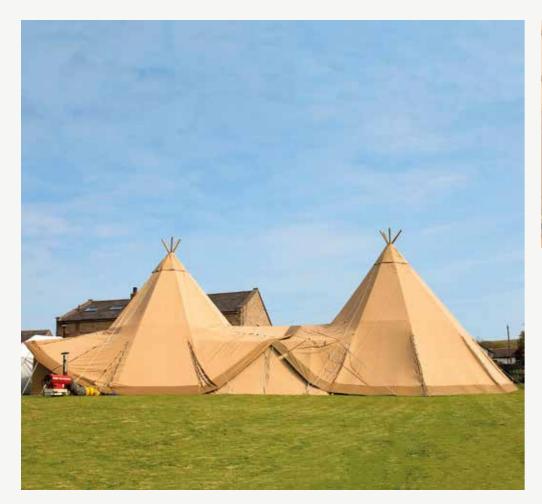

## LINK KITS

#### 2 - TIPI LINK KIT

Unique to The Tipi Company, our Link Kits have the unique extra feature of eaves beams which are located at either side of the link section and aid to widen it enough to allow for extra seating and head room, without increasing the footprint of the tipis. The kit allows you to interlink a Big Hat – Big Hat or a Big Hat – Midi Tipi, to create a space for a larger number of guests. If the formation you are wishing to create is in a line, then the 2-Tipi Link Kits are all that you need.

PRICE £1920