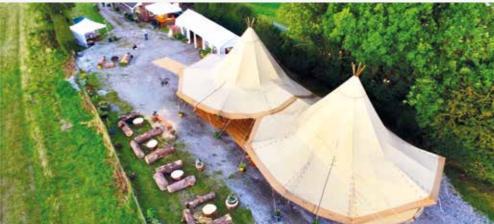

## LINK KITS

#### 2 - TIPI LINK KIT

Unique to The Tipi Company, our Link Kits have the unique extra feature of eaves beams which are located at either side of the link section and aid to widen it enough to allow for extra seating and head room, without increasing the footprint of the tipis. The kit allows you to interlink a Big Hat – Big Hat or a Big Hat – Midi Tipi, to create a space for a larger number of guests. If the formation you are wishing to create is in a line, then the 2-Tipi Link Kits are all that you need.

PRICE £1920