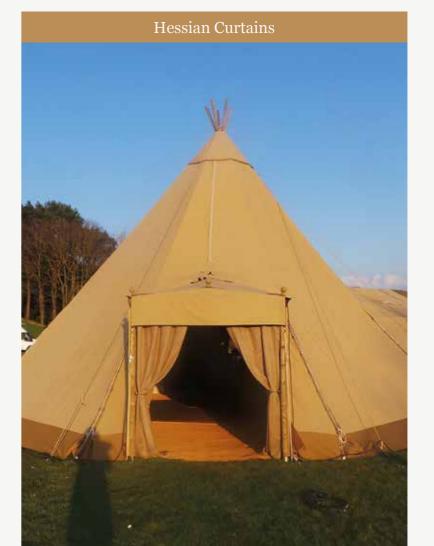

#### HESSIAN CURTAINS

Our Hessian Curtains are a simple, yet rustic way to conceal the entrance to the catering tent, or to dress up the opening to the tipi. The price includes the curtains and rope tie backs. PRICE £95