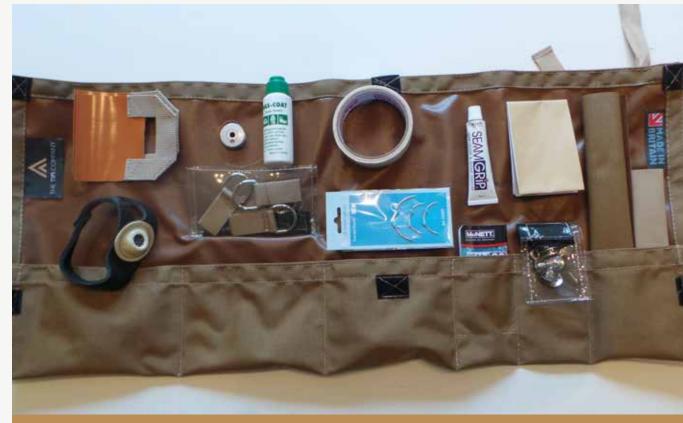

#### REPAIRS SERVICE

Contents of TTC Repairs Kit (presented within a neat fabric roll with spare pockets):
Sailmakers palm (to protect your hand when pushing needles through thick canvas); D-rings with webbing; 2 spare pole grabbers; spool of anti-wick thread, double sided repair tape, three needles; Seam grip (seam impregnating agent); roll of tipi canvas; roll of mudwall;

Tenax quick release rivets.

Because our tipis and accessories are Made In Britain, right here in Lancashire, we have full control over the production process to ensure a high quality throughout our range.

The other benefit of being based in Britain is that we offer a full Repairs Service inhouse, where the same team who have made your tipis, will also deal with any repairs you may need.

Pay attention to any snagging that may occur during builds & breaks and repair them immediately with your TTC Repair Kit (pictured below), which is complimentary for every new customer.