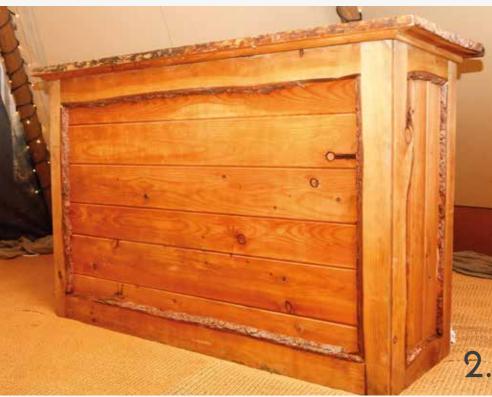

#### WOODEN ENTRANCE DOORS

The perfect finish for any winter event in a tipi, our Porch and Entrance Tunnels can be fitted with a pair of Wooden Doors that are stunning yet in keeping with the style of the tipis. They are hand crafted in Lancashire by our skilled wood workers and finished with black powdercoated ironmongery. The price includes the timber framework surrounding the doors with a canvas covering. PRICE £995