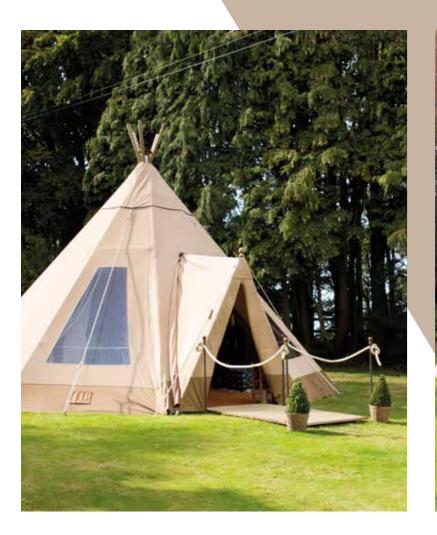

#### BABY TIPI PRICE £5900

The smallest tipi in our range, the Baby Tipi, can be sed standalone for glamping, outdoor classrooms or a nildren's party, or they can be linked to a Big Hat using tunnel (see page 12), or a Midi using our 2-Tipi Link Kit (see page 10).

Please note – Entrance Porch not included (see page 18)

| TIPI MODEL | DIAMETER | SEATED  | STANDING |
|------------|----------|---------|----------|
| Baby Tipi  | 6.5m     | 12 – 18 | 15       |