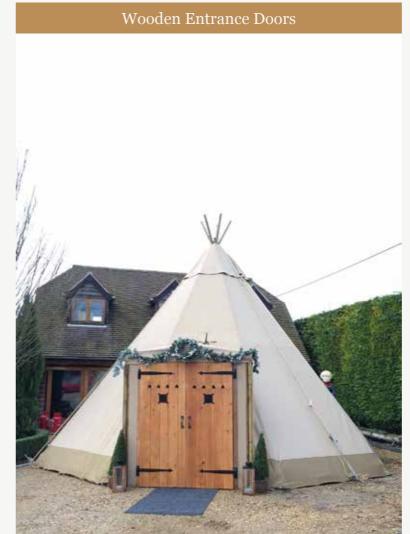

#### WOODEN ENTRANCE DOORS

#### WOODEN ENTRANCE DOORS

The perfect finish for any winter event in a tipi, our Porch and Entrance Tunnels can be fitted with a pair of Wooden Doors that are stunning yet in keeping with the style of the tipis. They are hand crafted in Lancashire by our skilled wood workers and finished with black powdercoated ironmongery. The price includes the timber framework surrounding the doors with a canvas covering. PRICE £995