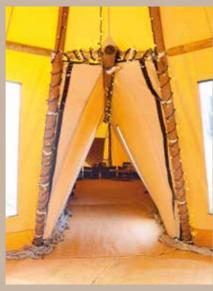

#### 2 - TIPI LINK KIT

Unique to The Tipi Company, our Link Kits have the unique extra feature of eaves beams which are located at either side of the link section and aid to widen it enough to allow for extra seating and head room, without increasing the footprint of the tipis. The kit allows you to interlink a Big Hat – Big Hat or a Big Hat – Midi Tipi, to create a space for a larger number of guests. If the formation you are wishing to create is in a line, then the 2-Tipi Link Kits are all that you need.

PRICE £1920