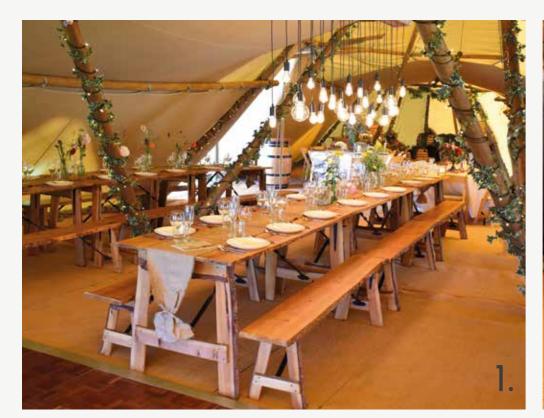

#### SEATING & BARS

1. Designed and made in Lancashire, by local timber craftsmen, our wooden tables and benches are the perfect match for our tipis. Collapsible with powder-coated iron stays, our seating does not need any dressing up to impress guests.

WOODEN TABLE (1.83M) PRICE £245 WOODEN BENCH (1.83M) PRICE £150

**2.** Also designed and made in Lancashire, our wooden bars are stunning yet practical with removable shelves and bar top, and collapsible sides.