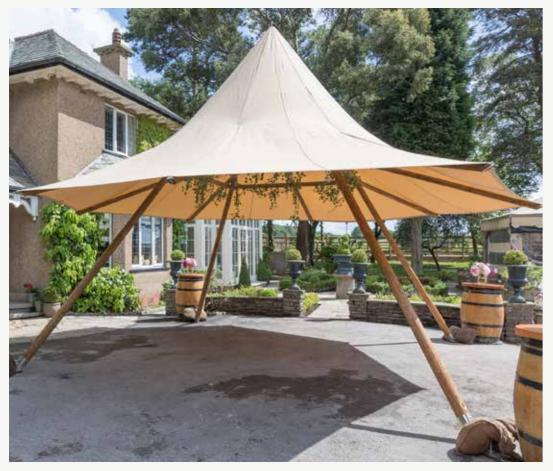

## LITTLE HAT

# LITTLE HAT PRICE £2795

An easy and quick to assemble outdoor shelter, which fits in perfectly with our range of tipis. The Little Hat is perfect for an outdoor drinks reception area, meeting point or shelter.

| TIPI MODEL | DIAMETER | SEATED  | STANDING |
|------------|----------|---------|----------|
| Little Hat | 7m       | 24 - 32 | 35       |