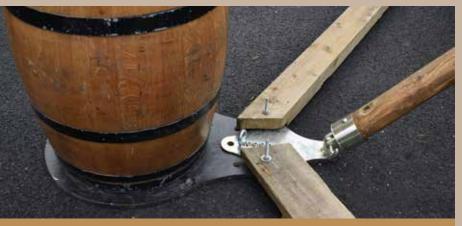

Anchorage Kit attached to Ballast Barrel Base Plate

Our All-Terrain Anchorage Kit consists of nine pole sockets which fit to the end of the main tipi poles. These then fix onto the steel base plates (one per leg) that you use to secure the tipi to the ground.

There is the provision on the steel base plate to stake out; to use a chem-fix anchor resin fixing; or to attach to a Ballast Base Plate (for a barrel or water tank to sit on).