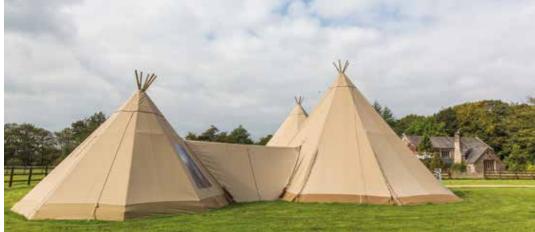

#### **ABOUT US**

Based in the heart of Lancashire, The Tipi Company manufacture British-made large event tipis and accessories for the use of outdoor events. Durable, reliable and waterproof, the tipis provide an outdoor structure that has been Made in Britain, for a whole range of services including wedding venues, activity centres, outdoor classrooms, glamping accommodation and outdoor restaurants.

The tipis are available in four different sizes and can be either erected onto grassed areas or fields, or built on hard-standing areas such as car parks or patios, using our handy All-Terrain Anchorage Kit (see page 23).

All of our tipis are enhanced and complimented by our hand-crafted British-made tables, benches and bars to create a party to remember.

With an extra beam that widens the usable internal space available, our linking equipment enables you to interlink your tipis together to create configurations for larger numbers of guests. The Big Hat, Midi and Baby Tipis can all be attached to one another, so the possibilities are endless. Take a look at our Link Kits on pages 10 - 12 for further information.