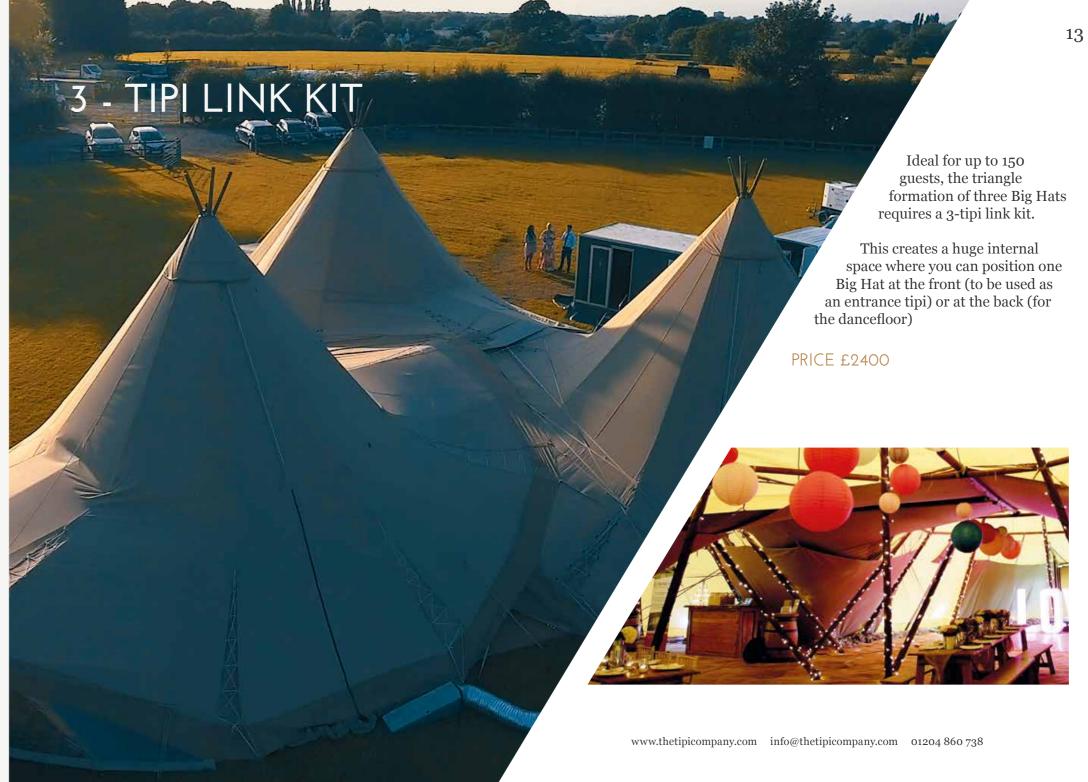

## LINK KITS

#### 2 - TIPI LINK KIT

Unique to The Tipi Company, our Link Kits have the unique extra feature of eaves beams which are located at either side of the link section and aid to widen it enough to allow for extra seating and head room, without increasing the footprint of the tipis. The kit allows you to interlink a Big Hat – Big Hat or a Big Hat – Midi Tipi, to create a space for a larger number of guests. If the formation you are wishing to create is in a line, then the 2-Tipi Link Kits are all that you need.

PRICE £1920