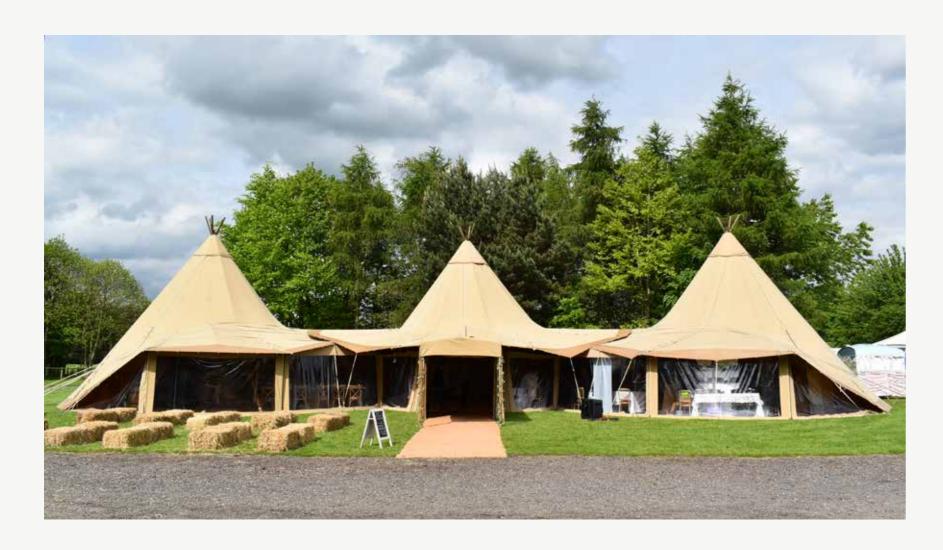

## BIG HAT TIPI

BIG HAT TIPI PRICE £9900

The largest tipi in our range, the Big Hat's brim can be aised and lowered, like a hat, to interlink it to another tipi and create a larger space.

| TIPI MODEL | DIAMETER | SEATED  | standing |
|------------|----------|---------|----------|
| Big Hat    | 10.3m    | 54 - 72 | 80       |

#### MIDI TIPI PRICE £7900

A Midi tipi is the perfect space for a chillout room or a bar area. It can be interlinked to all other sizes of tipis, linked to a building, or they can standalone.

| TIPI MODEL | DIAMETER | SEATED  | STANDING |
|------------|----------|---------|----------|
| Midi Tipi  | 8.4m     | 30 – 40 | 50       |

#### 2 - TIPI LINK KIT

Unique to The Tipi Company, our Link Kits have the unique extra feature of eaves beams which are located at either side of the link section and aid to widen it enough to allow for extra seating and head room, without increasing the footprint of the tipis. The kit allows you to interlink a Big Hat – Big Hat or a Big Hat – Midi Tipi, to create a space for a larger number of guests. If the formation you are wishing to create is in a line, then the 2-Tipi Link Kits are all that you need.