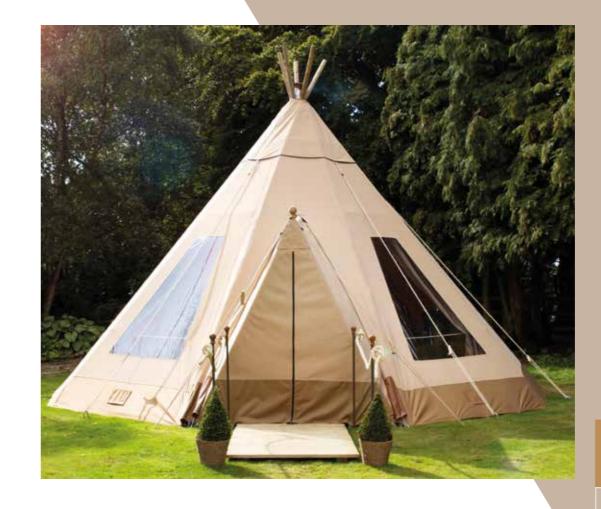

#### MIDI TIPI PRICE £7900

A Midi tipi is the perfect space for a chillout room or a bar area. It can be interlinked to all other sizes of tipis, linked to a building, or they can standalone.

| TIPI MODEL | DIAMETER | SEATED  | STANDING |
|------------|----------|---------|----------|
| Midi Tipi  | 8.4m     | 30 – 40 | 50       |