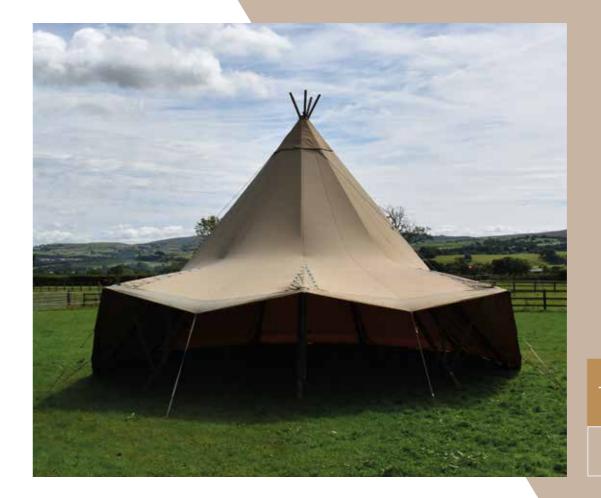

## BIG HAT TIPI

BIG HAT TIPI PRICE £9900

The largest tipi in our range, the Big Hat's brim can be aised and lowered, like a hat, to interlink it to another tipi and create a larger space.

| TIPI MODEL | DIAMETER | SEATED  | standing |
|------------|----------|---------|----------|
| Big Hat    | 10.3m    | 54 - 72 | 80       |