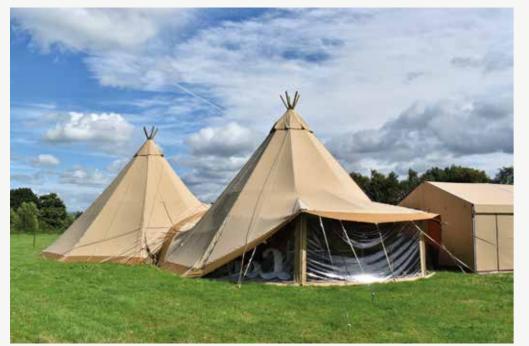

#### BABY TIPI PRICE £5900

The smallest tipi in our range, the Baby Tipi, can be sed standalone for glamping, outdoor classrooms or a nildren's party, or they can be linked to a Big Hat using tunnel (see page 12), or a Midi using our 2-Tipi Link Kit (see page 10).

#### BABY TIPI LINK TUNNEL

We have designed a 4m Link Tunnel to attach a Baby tipi to the main Big Hat formation, making it the perfect space for children during a large event. A Baby tipi is great as a standalone, intimate event space, but its even better when linked to a Big Hat formation to act as a children's play area or chill out space.

The Tunnel is 4m in length at ground level, by 2.5m wide.

PRICE £9