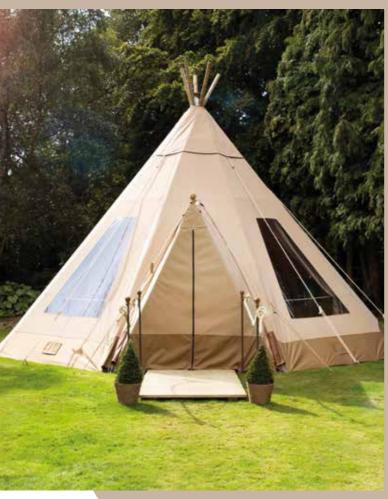

#### BABY TIPI PRICE £5900

The smallest tipi in our range, the Baby Tipi, can be sed standalone for glamping, outdoor classrooms or a nildren's party, or they can be linked to a Big Hat using tunnel (see page 12), or a Midi using our 2-Tipi Link Kit (see page 10).

Please note – Entrance Porch not included (see page 18)

| TIPI MODEL | DIAMETER | SEATED  | STANDING |
|------------|----------|---------|----------|
| Baby Tipi  | 6.5m     | 12 – 18 | 15       |